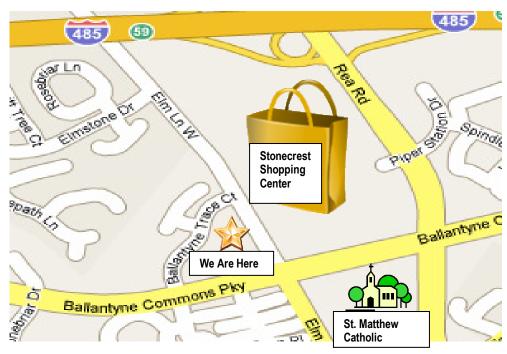

## Ballantyne Diagnostic & Sleep Center

11220 Elm Lane, Suite 102 Charlotte, NC 28277 tel: 704.943.5075 www.ballantynesleep.com

**Directions from I-485:** 

Take Rea Road exit south towards
Ballantyne area. At
First intersection, turn
right onto Ballantyne
Commons Parkway.
Next light, turn right at first traffic light onto
Elm Lane. Take an immediate left into the parking lot, beside the
Wells Fargo Bank adjacent to the
Ballantyne Post Office.

**11220 Elm Lane** 

We are located in Suite 102 in the two-story building, called the Forum,

If you have any questions about your sleep study, please call before 5:00pm on the day of your scheduled sleep study.